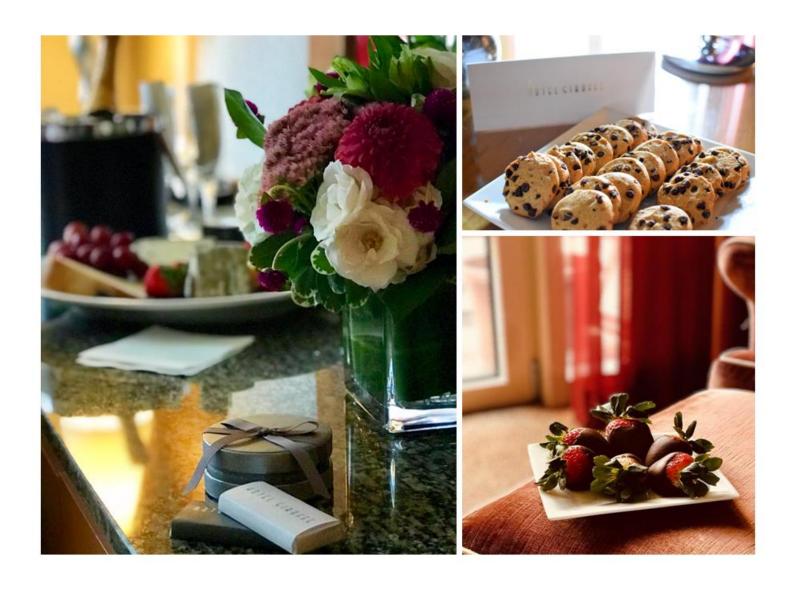

# Special Indulgences & Occasions

| 0 | Romantic Rendezvous Includes rose petal turndown, chilled bottle of Prosecco and six chocolate dipped strawberries                        | \$85.00  |
|---|-------------------------------------------------------------------------------------------------------------------------------------------|----------|
| 0 | Mylar Balloons Three Mylar Balloons to celebrate your special occasion                                                                    | \$20.00  |
| 0 | One Dozen Long Stemmed Red Roses Surprise your special someone with Twelve Long Stemmed Roses (Requires at least 48 hours advance notice) | \$200.00 |
| 0 | Milk and Cookies  Enjoy a delicious platter of chocolate chip cookies and a carafe of ice-cold milk                                       | \$25.00  |
| 0 | Half a Dozen Chocolate Dipped Strawberries Indulge yourself Six large strawberries hand dipped in milk chocolate                          | \$40.00  |
| 0 | Artisan Cheese Plate Enjoy a selection of artisan cheeses & crackers                                                                      | \$85.00  |

## Bouquet of Flowers

## \$\$ Based on Your Preference

Hotel Giraffe would be happy to arrange a beautiful bouquet of flowers to be delivered to your room! Please note there is a \$100.00 minimum plus taxes and fees for all bouquet deliveries